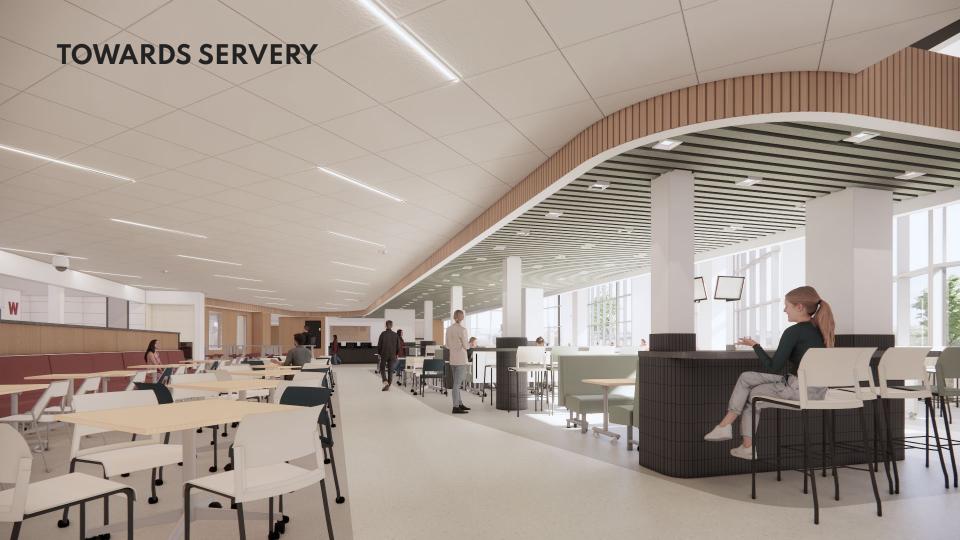

# & ADDITION **BOE Meeting DD Approval: Cafeteria**

**WESTSIDE HIGH SCHOOL RENOVATIONS** 

**Addition + Locker Rooms** 

**APRIL 22, 2024** 













- Ol Cafeteria Exterior Design Development
- O2 Cafeteria Interior Design Development
- O3 Locker Room Design Development
- 04 Next Steps

## Cafeteria Exterior Design Development

## Exterior Materials

**COLOR OPTIONS** 

GLAZING W/ FRITTED PATTERN



PRECAST CONCRETE PANEL

COMPOSITE PANEL - CUSTOM COLORS

### Site Plan









## Cafeteria Interior Design Development

### Interior Materials







### Floor Plan















## Locker Rooms

### Interior Materials

#### **LOCKER ROOMS**





OFFICE & PLANNING CARPET



**EPOXY FLOORING & BASE** 

#### GIRLS / COACHES SINK







#### **BOYS SINK**









## **Boys Locker Room**



TOTAL LOCKER SPACES: 698 TOTAL BOYS SF: 5,495 SF

## Next Steps

### **Next Steps:**

- BVH is working towards late May to have 95%
  CD's completed
  - Project will go on hold until Spring 2025 when the CMR selection process begins

## **Design Phase Schedule:**



# Thank you!