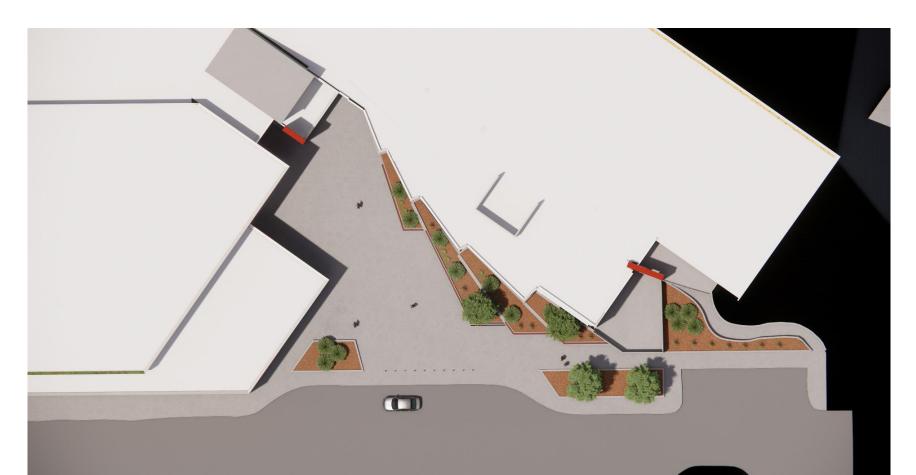

# & ADDITION **BOE Meeting DD Approval: Cafeteria**

**WESTSIDE HIGH SCHOOL RENOVATIONS** 

**Addition + Locker Rooms** 

**APRIL 22, 2024** 













- Ol Cafeteria Exterior Design Development
- O2 Cafeteria Interior Design Development
- O3 Locker Room Design Development
- 04 Next Steps

## Cafeteria Exterior Design Development

## Exterior Materials

**COLOR OPTIONS** 

GLAZING W/ FRITTED PATTERN



PRECAST CONCRETE PANEL

COMPOSITE PANEL - CUSTOM COLORS

### Site Plan









## Cafeteria Interior Design Development

### Interior Materials







### Floor Plan















## Locker Rooms

### Interior Materials

#### **LOCKER ROOMS**





OFFICE & PLANNING CARPET



**EPOXY FLOORING & BASE** 

#### GIRLS / COACHES SINK







#### **BOYS SINK**









## **Boys Locker Room**



TOTAL LOCKER SPACES: 698 TOTAL BOYS SF: 5,495 SF

## Next Steps

### **Next Steps:**

- BVH is working towards late May to have 95%
  CD's completed
  - Project will go on hold until Spring 2025 when the CMR selection process begins

## **Design Phase Schedule:**



# Thank you!