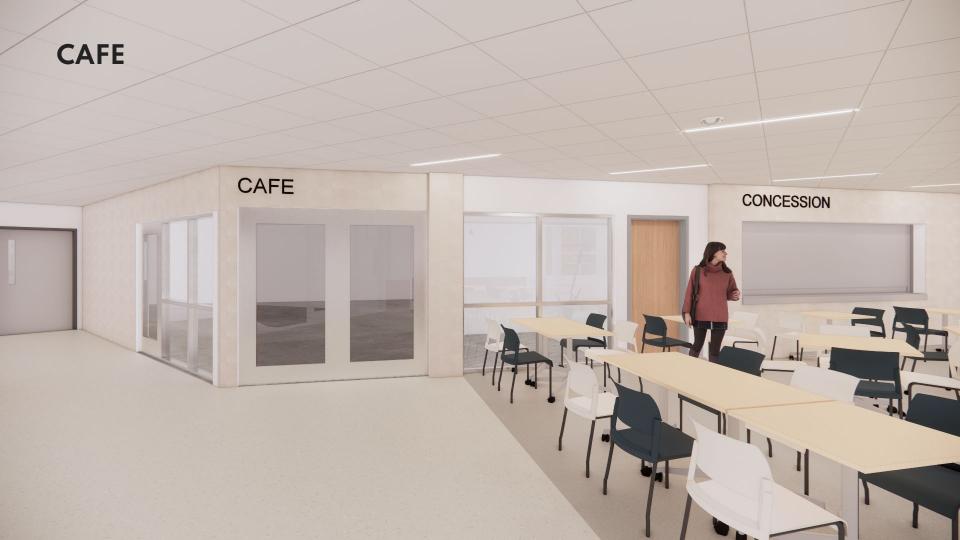

# & ADDITION **BOE Meeting DD Approval: Cafeteria**

**WESTSIDE HIGH SCHOOL RENOVATIONS** 

**Addition + Locker Rooms** 

**APRIL 22, 2024** 













- Ol Cafeteria Exterior Design Development
- O2 Cafeteria Interior Design Development
- O3 Locker Room Design Development
- 04 Next Steps

## Cafeteria Exterior Design Development

## Exterior Materials

**COLOR OPTIONS** 

GLAZING W/ FRITTED PATTERN



PRECAST CONCRETE PANEL

COMPOSITE PANEL - CUSTOM COLORS

### Site Plan









## Cafeteria Interior Design Development

### Interior Materials







### Floor Plan















## Locker Rooms

### Interior Materials

#### **LOCKER ROOMS**





OFFICE & PLANNING CARPET



**EPOXY FLOORING & BASE** 

#### GIRLS / COACHES SINK







#### **BOYS SINK**









## **Boys Locker Room**



TOTAL LOCKER SPACES: 698 TOTAL BOYS SF: 5,495 SF

## Next Steps

### **Next Steps:**

- BVH is working towards late May to have 95%
  CD's completed
  - Project will go on hold until Spring 2025 when the CMR selection process begins

## **Design Phase Schedule:**



# Thank you!