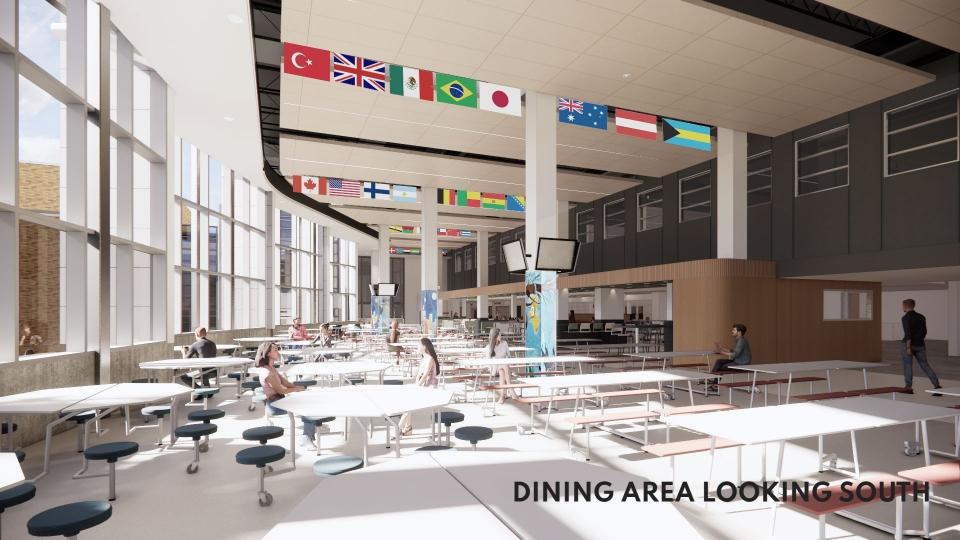

# & ADDITION **BOE Meeting DD Approval: Cafeteria**

**WESTSIDE HIGH SCHOOL RENOVATIONS** 

**Addition + Locker Rooms** 

**APRIL 22, 2024** 













- Ol Cafeteria Exterior Design Development
- O2 Cafeteria Interior Design Development
- O3 Locker Room Design Development
- 04 Next Steps

## Cafeteria Exterior Design Development

## Exterior Materials

**COLOR OPTIONS** 

GLAZING W/ FRITTED PATTERN



PRECAST CONCRETE PANEL

COMPOSITE PANEL - CUSTOM COLORS

### Site Plan









## Cafeteria Interior Design Development

### Interior Materials







### Floor Plan















## Locker Rooms

### Interior Materials

#### **LOCKER ROOMS**





OFFICE & PLANNING CARPET



**EPOXY FLOORING & BASE** 

#### GIRLS / COACHES SINK







#### **BOYS SINK**









## **Boys Locker Room**



TOTAL LOCKER SPACES: 698 TOTAL BOYS SF: 5,495 SF

## Next Steps

### **Next Steps:**

- BVH is working towards late May to have 95%
  CD's completed
  - Project will go on hold until Spring 2025 when the CMR selection process begins

## **Design Phase Schedule:**



# Thank you!