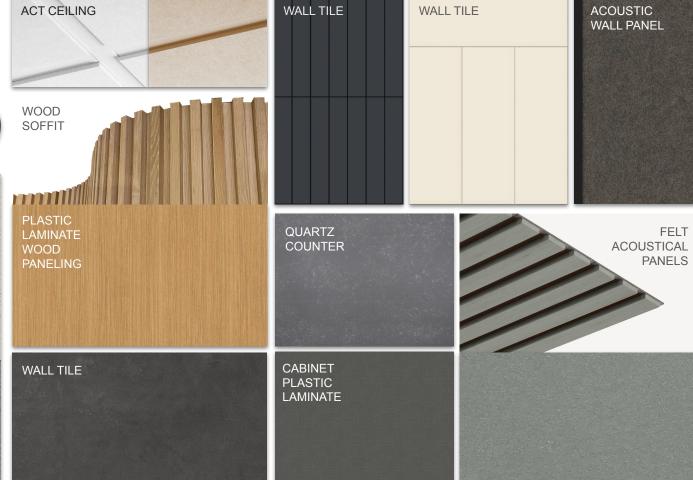

# & ADDITION **BOE Meeting DD Approval: Cafeteria**

**WESTSIDE HIGH SCHOOL RENOVATIONS** 

**Addition + Locker Rooms** 

**APRIL 22, 2024** 













- Ol Cafeteria Exterior Design Development
- O2 Cafeteria Interior Design Development
- O3 Locker Room Design Development
- 04 Next Steps

## Cafeteria Exterior Design Development

## Exterior Materials

**COLOR OPTIONS** 

GLAZING W/ FRITTED PATTERN



PRECAST CONCRETE PANEL

COMPOSITE PANEL - CUSTOM COLORS

### Site Plan









## Cafeteria Interior Design Development

### Interior Materials







### Floor Plan















## Locker Rooms

### Interior Materials

#### **LOCKER ROOMS**





OFFICE & PLANNING CARPET



**EPOXY FLOORING & BASE** 

#### GIRLS / COACHES SINK







#### **BOYS SINK**









## **Boys Locker Room**



TOTAL LOCKER SPACES: 698 TOTAL BOYS SF: 5,495 SF

## Next Steps

### **Next Steps:**

- BVH is working towards late May to have 95%
  CD's completed
  - Project will go on hold until Spring 2025 when the CMR selection process begins

## **Design Phase Schedule:**



# Thank you!