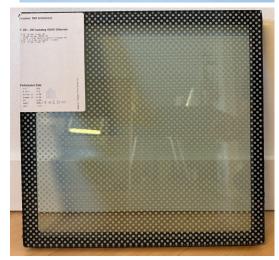

## Exterior Materials

**COLOR OPTIONS** 

GLAZING W/ FRITTED PATTERN

PRECAST CONCRETE PANEL

COMPOSITE PANEL - CUSTOM COLORS