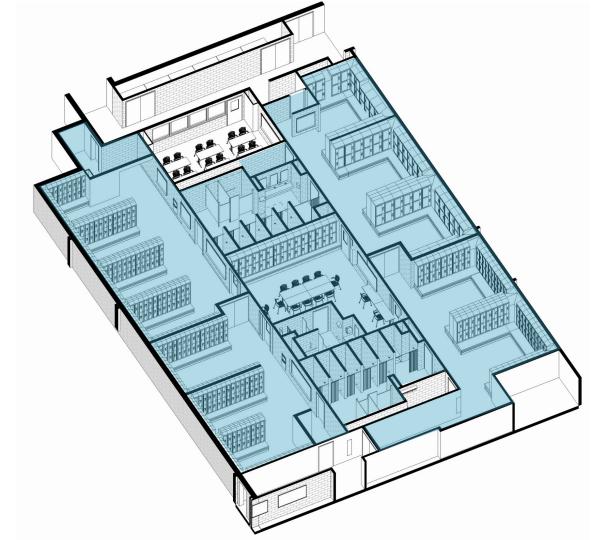

& ADDITION **BOE Meeting DD Approval: Cafeteria**

**WESTSIDE HIGH SCHOOL RENOVATIONS** 

**Addition + Locker Rooms** 

**APRIL 22, 2024** 













- Ol Cafeteria Exterior Design Development
- O2 Cafeteria Interior Design Development
- O3 Locker Room Design Development
- 04 Next Steps

## Cafeteria Exterior Design Development

## Exterior Materials

**COLOR OPTIONS** 

GLAZING W/ FRITTED PATTERN



PRECAST CONCRETE PANEL

COMPOSITE PANEL - CUSTOM COLORS

### Site Plan









## Cafeteria Interior Design Development

### Interior Materials







### Floor Plan















## Locker Rooms

### Interior Materials

#### **LOCKER ROOMS**





OFFICE & PLANNING CARPET



**EPOXY FLOORING & BASE** 

#### GIRLS / COACHES SINK







#### **BOYS SINK**









## **Boys Locker Room**



TOTAL LOCKER SPACES: 698 TOTAL BOYS SF: 5,495 SF

## Next Steps

### **Next Steps:**

- BVH is working towards late May to have 95%
  CD's completed
  - Project will go on hold until Spring 2025 when the CMR selection process begins

## **Design Phase Schedule:**



# Thank you!