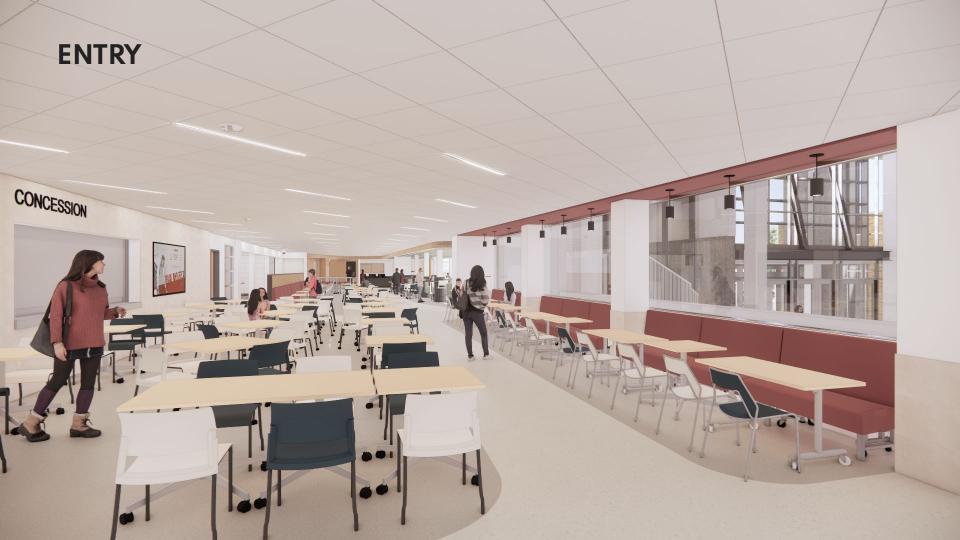

# & ADDITION **BOE Meeting DD Approval: Cafeteria**

**WESTSIDE HIGH SCHOOL RENOVATIONS** 

**Addition + Locker Rooms** 

**APRIL 22, 2024** 













- Ol Cafeteria Exterior Design Development
- O2 Cafeteria Interior Design Development
- O3 Locker Room Design Development
- 04 Next Steps

## Cafeteria Exterior Design Development

## Exterior Materials

**COLOR OPTIONS** 

GLAZING W/ FRITTED PATTERN



PRECAST CONCRETE PANEL

COMPOSITE PANEL - CUSTOM COLORS

### Site Plan









## Cafeteria Interior Design Development

### Interior Materials







### Floor Plan















## Locker Rooms

### Interior Materials

#### **LOCKER ROOMS**





OFFICE & PLANNING CARPET



**EPOXY FLOORING & BASE** 

#### GIRLS / COACHES SINK







#### **BOYS SINK**









## **Boys Locker Room**



TOTAL LOCKER SPACES: 698 TOTAL BOYS SF: 5,495 SF

## Next Steps

### **Next Steps:**

- BVH is working towards late May to have 95%
  CD's completed
  - Project will go on hold until Spring 2025 when the CMR selection process begins

## **Design Phase Schedule:**



# Thank you!