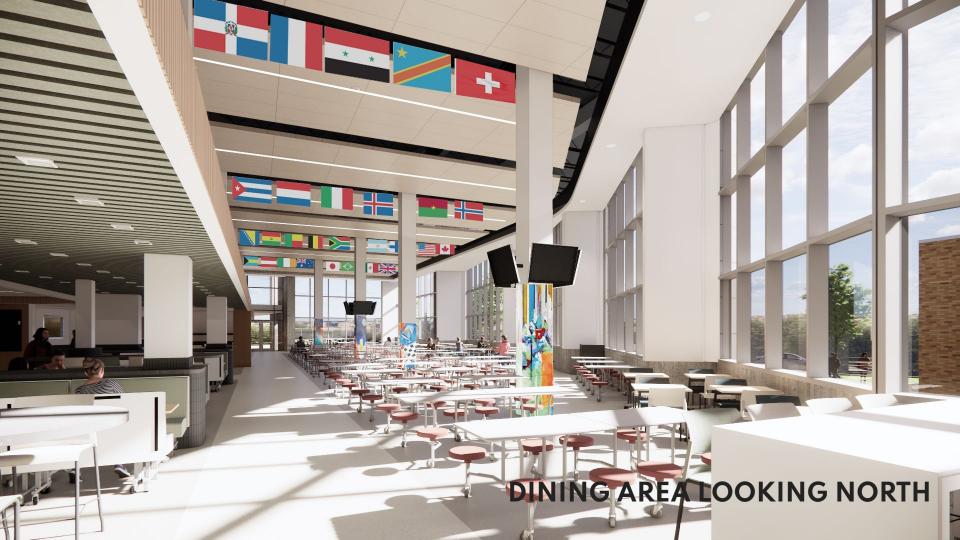

# & ADDITION **BOE Meeting DD Approval: Cafeteria**

**WESTSIDE HIGH SCHOOL RENOVATIONS** 

**Addition + Locker Rooms** 

**APRIL 22, 2024** 













- Ol Cafeteria Exterior Design Development
- O2 Cafeteria Interior Design Development
- O3 Locker Room Design Development
- 04 Next Steps

## Cafeteria Exterior Design Development

## Exterior Materials

**COLOR OPTIONS** 

GLAZING W/ FRITTED PATTERN



PRECAST CONCRETE PANEL

COMPOSITE PANEL - CUSTOM COLORS

### Site Plan









## Cafeteria Interior Design Development

### Interior Materials







### Floor Plan















## Locker Rooms

### Interior Materials

#### **LOCKER ROOMS**





OFFICE & PLANNING CARPET



**EPOXY FLOORING & BASE** 

#### GIRLS / COACHES SINK







#### **BOYS SINK**









## **Boys Locker Room**



TOTAL LOCKER SPACES: 698 TOTAL BOYS SF: 5,495 SF

## Next Steps

### **Next Steps:**

- BVH is working towards late May to have 95%
  CD's completed
  - Project will go on hold until Spring 2025 when the CMR selection process begins

## **Design Phase Schedule:**



# Thank you!