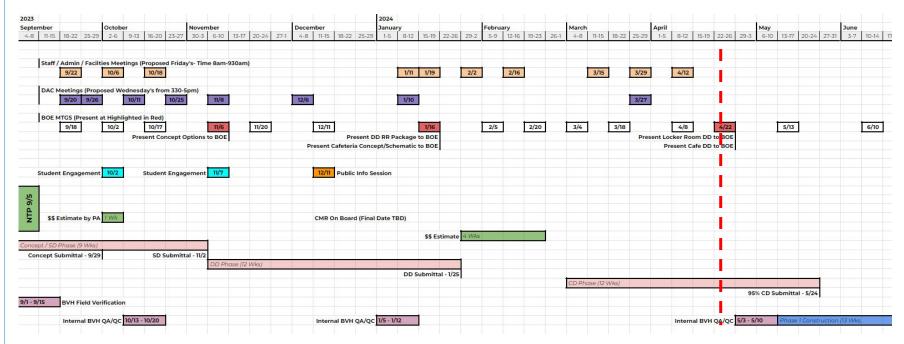

elopment
- 04 Next Steps

## Cafeteria Exterior Design Development

## Exterior Materials

**COLOR OPTIONS** 

GLAZING W/ FRITTED PATTERN



PRECAST CONCRETE PANEL

COMPOSITE PANEL - CUSTOM COLORS

### Site Plan









## Cafeteria Interior Design Development

### Interior Materials







### Floor Plan















## Locker Rooms

### Interior Materials

#### **LOCKER ROOMS**





OFFICE & PLANNING CARPET



**EPOXY FLOORING & BASE** 

#### GIRLS / COACHES SINK







#### **BOYS SINK**









## **Boys Locker Room**



TOTAL LOCKER SPACES: 698 TOTAL BOYS SF: 5,495 SF

## Next Steps

### **Next Steps:**

- BVH is working towards late May to have 95%
  CD's completed
  - Project will go on hold until Spring 2025 when the CMR selection process begins

## **Design Phase Schedule:**



# Thank you!