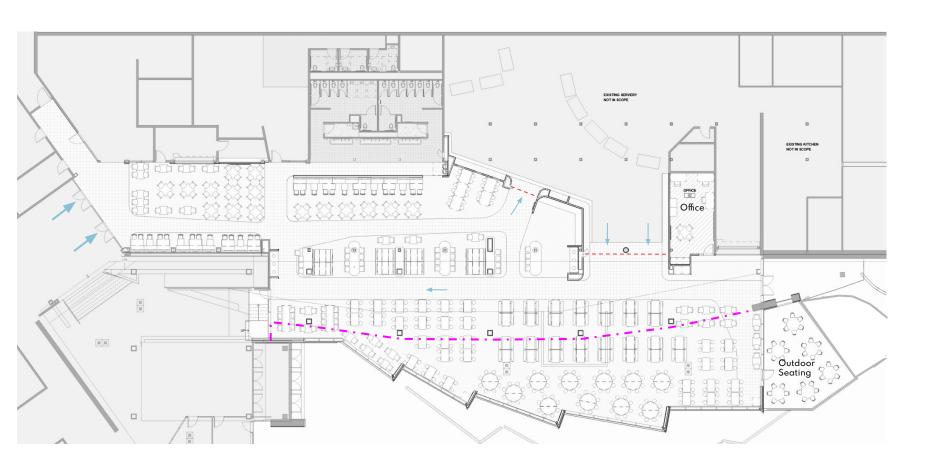

# & ADDITION **BOE Meeting DD Approval: Cafeteria**

**WESTSIDE HIGH SCHOOL RENOVATIONS** 

**Addition + Locker Rooms** 

**APRIL 22, 2024** 













- Ol Cafeteria Exterior Design Development
- O2 Cafeteria Interior Design Development
- O3 Locker Room Design Development
- 04 Next Steps

## Cafeteria Exterior Design Development

## Exterior Materials

**COLOR OPTIONS** 

GLAZING W/ FRITTED PATTERN



PRECAST CONCRETE PANEL

COMPOSITE PANEL - CUSTOM COLORS

### Site Plan









## Cafeteria Interior Design Development

### Interior Materials







### Floor Plan















## Locker Rooms

### Interior Materials

#### **LOCKER ROOMS**





OFFICE & PLANNING CARPET



**EPOXY FLOORING & BASE** 

#### GIRLS / COACHES SINK







#### **BOYS SINK**









## **Boys Locker Room**



TOTAL LOCKER SPACES: 698 TOTAL BOYS SF: 5,495 SF

## Next Steps

### **Next Steps:**

- BVH is working towards late May to have 95%
  CD's completed
  - Project will go on hold until Spring 2025 when the CMR selection process begins

## **Design Phase Schedule:**



# Thank you!