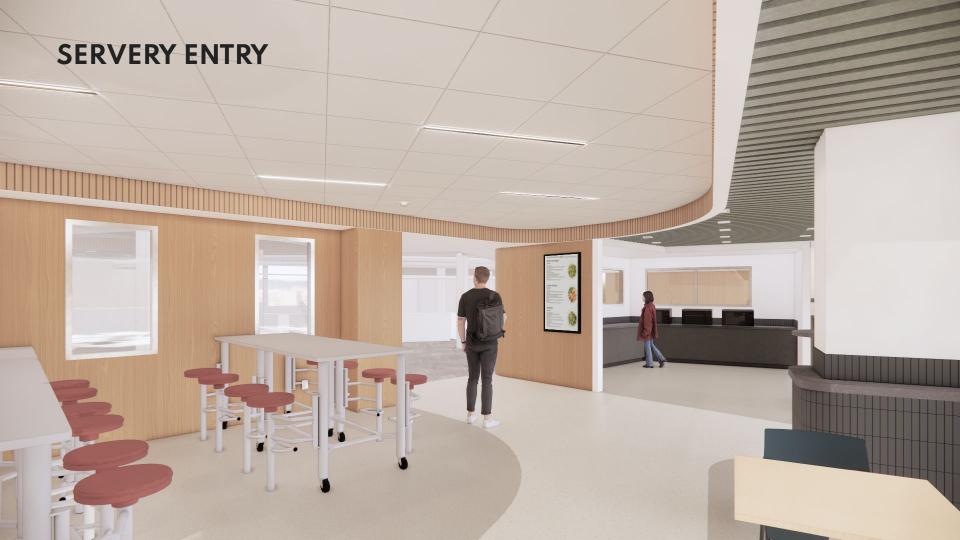

# & ADDITION **BOE Meeting DD Approval: Cafeteria**

**WESTSIDE HIGH SCHOOL RENOVATIONS** 

**Addition + Locker Rooms** 

**APRIL 22, 2024** 













- Ol Cafeteria Exterior Design Development
- O2 Cafeteria Interior Design Development
- O3 Locker Room Design Development
- 04 Next Steps

## Cafeteria Exterior Design Development

## Exterior Materials

**COLOR OPTIONS** 

GLAZING W/ FRITTED PATTERN



PRECAST CONCRETE PANEL

COMPOSITE PANEL - CUSTOM COLORS

### Site Plan









## Cafeteria Interior Design Development

### Interior Materials







### Floor Plan















## Locker Rooms

### Interior Materials

#### **LOCKER ROOMS**





OFFICE & PLANNING CARPET



**EPOXY FLOORING & BASE** 

#### GIRLS / COACHES SINK







#### **BOYS SINK**









## **Boys Locker Room**



TOTAL LOCKER SPACES: 698 TOTAL BOYS SF: 5,495 SF

## Next Steps

### **Next Steps:**

- BVH is working towards late May to have 95%
  CD's completed
  - Project will go on hold until Spring 2025 when the CMR selection process begins

## **Design Phase Schedule:**



# Thank you!