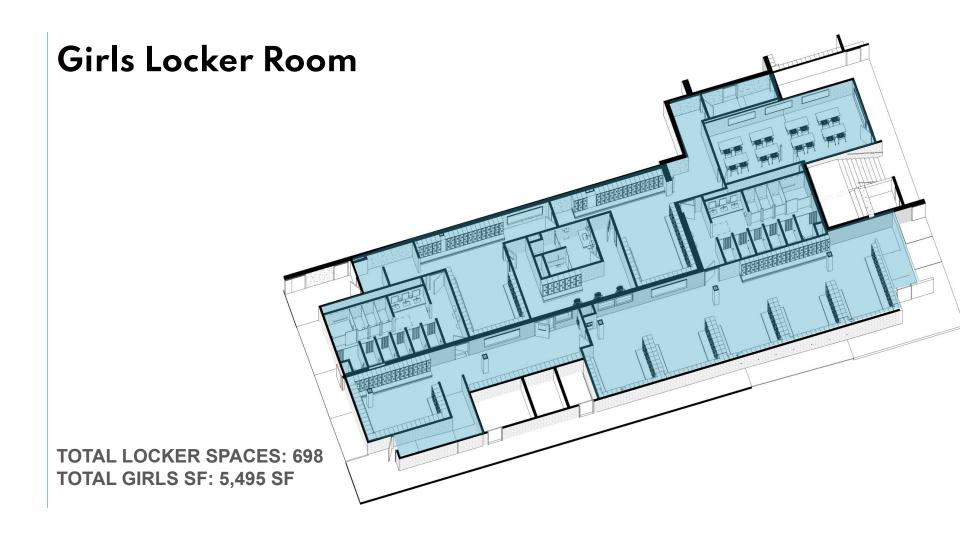

# & ADDITION **BOE Meeting DD Approval: Cafeteria**

**WESTSIDE HIGH SCHOOL RENOVATIONS** 

**Addition + Locker Rooms** 

**APRIL 22, 2024** 













- Ol Cafeteria Exterior Design Development
- O2 Cafeteria Interior Design Development
- O3 Locker Room Design Development
- 04 Next Steps

## Cafeteria Exterior Design Development

## Exterior Materials

**COLOR OPTIONS** 

GLAZING W/ FRITTED PATTERN



PRECAST CONCRETE PANEL

COMPOSITE PANEL - CUSTOM COLORS

### Site Plan









## Cafeteria Interior Design Development

### Interior Materials







### Floor Plan















## Locker Rooms

### Interior Materials

#### **LOCKER ROOMS**





OFFICE & PLANNING CARPET



**EPOXY FLOORING & BASE** 

#### GIRLS / COACHES SINK







#### **BOYS SINK**









## **Boys Locker Room**



TOTAL LOCKER SPACES: 698 TOTAL BOYS SF: 5,495 SF

## Next Steps

### **Next Steps:**

- BVH is working towards late May to have 95%
  CD's completed
  - Project will go on hold until Spring 2025 when the CMR selection process begins

## **Design Phase Schedule:**



# Thank you!